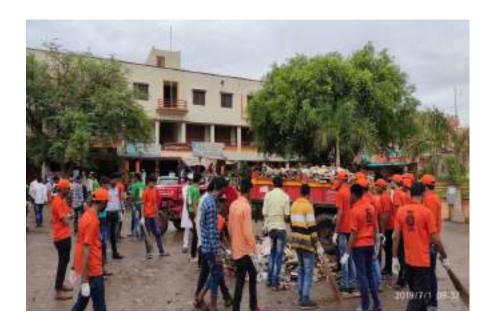

#### **Cleanliness Mission under National Service Scheme Department**

In Mandavagan Pharata Village, Shri Vasantrao Pharate Patil Arts, Commerce and Science, College Mandavagan Pharata College National Service Scheme Department volunteers celebrated Cleanliness Mission under National Service Scheme Department A cleaning campaign was carried out with a broom in many places such as primary health centers, Cleanliness campaign was carried out in many places like village panchayat area, Wagheshwar temple area, school, college, market base, primary health center.

The students cleaned the Vagheshwar temple area and told the citizens about the importance of cleanliness

Students cleaning the village in the village of Mandavagan Pharata

Volunteers of the National Service Scheme in the college giving the message of cleanliness to the villagers.