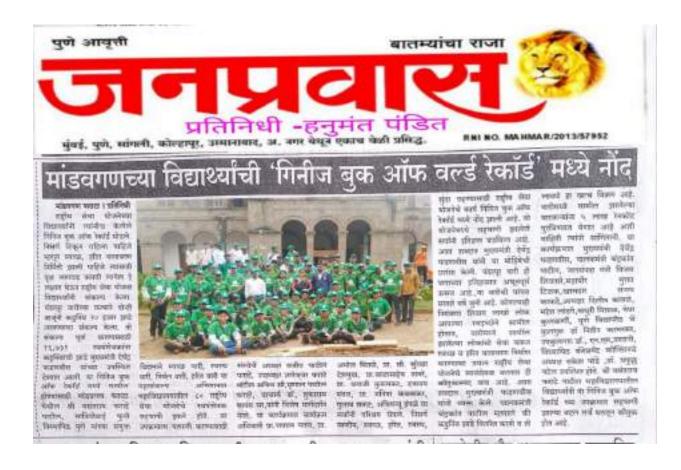

- Various environmental awareness Programs :-
  - Involvement of Volunteers of Guinness world Record Mission
    National Service Scheme.
  - o Cleanliness Mission
  - o Sant Tukaram Maharaj Palkhi- Swachta

## निर्मल वारीत १०० युवकांचा सहभाग

मांडलगण पत्पटा : जातीहर चारी, 00115 रसम्ब वारी, निर्मल वारी, हरित वारी या महासंकल्प अधियानामध्ये मताविद्यालग्मतील १०० राष्ट्रीय सेवा योजनेचे स्वयंसेवक सहभागी काणे होते. मांतवगण फराता (ता. शिरूर) येथील बसंतराव फराटे पार्टील कला, वामिण्य व विज्ञान महाविद्यालय व लोकनेते श्री दादा पाटील कराटे कॉलेज ऑफ फार्णसी महाविद्यालय, साविजीवाई फुले पुणे निद्यापीठ अंतर्गत राष्ट्रीय सेला योजना तिभागांतगंत हा वपक्रम राक्षविला जात आहे.

#### Pune Gramin Edition 1 July, 2019 Page No. 1 Powered by : erelego.com

On July 1, 2019, Dainik Pudhari newspaper published the news about The activities of volunteers participating in the Nirmal Wari At Varvand Tal Daund Dist Pune.