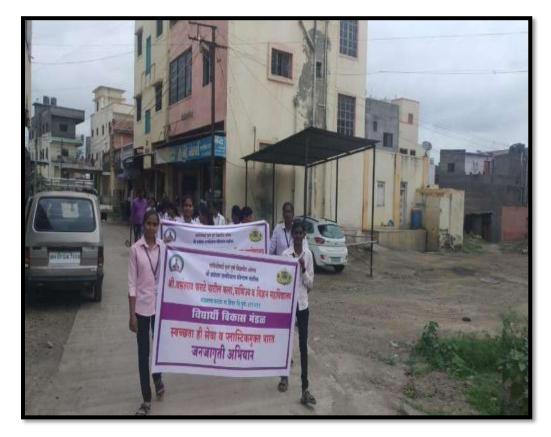

## 4. The Institution has facilities for Green campus initiatives

"Various Eco-Friendly initiatives have been implemented in the college through a campaign to raise awareness and the exhibition of posters."

## **Green Practices**

- 1. Students, staff using
- a) Bicycles
- 2. Plastic-free campus
- 3. Other green Initiatives

## > Other green Initiatives:

- Planting trees in the campus
- Use of LED bulbs
- Campaign to eliminate Plastic by NSS Students in College and Society.
- Participation in Swachha Bharat Abhiyan
- 'Green campus, Clean Campus' movement
- Use of emails, Whatsapp, messages etc. to inform about meetings, activities etc.
- Various environmental awareness Programs

#### • Use of LED bulbs

• Participation in Swachha Bharat Abhiyan

(Swachha Bharat Abhiyan swachhata rally and Mohim)

• 'Green campus, Clean Campus' movement

• Use of emails, Whatsappmessages etc. to inform about meetings, activities etc.