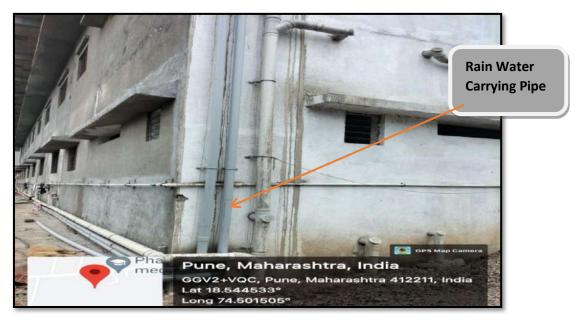

## 2. Liquid waste management

The college has made proper drainage arrangements for toilets in the college campus as well as liquid waste from the hostels to manage the waste water. This water is managed by leaving the said water through the pipeline in the underground sewers made by the Gram Panchayat.

Pipeline

Garbage Cart of Gram Panchayt Mandavagn Pharata