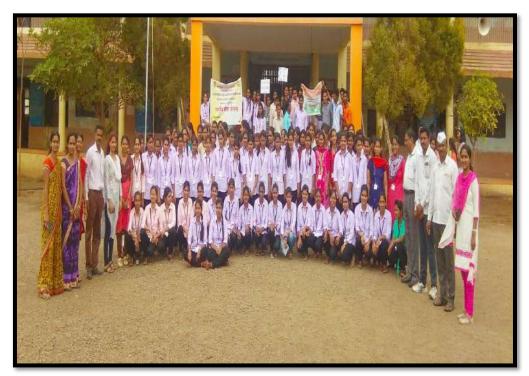

## राष्ट्रीय सेवा योजना विभाग अंतर्गत स्वच्छता अभियान

मांडवगण फराटा गाँवामध्ये वसंतराव फराटे पाटील कला, वाणिज्य व विज्ञान महाविद्यालय मांडवगण फराटा कॉलेजच्या राष्ट्रीय सेवा योजना विभागाचे स्वयंसेवक यांनी राष्ट्रीय स्वच्छता अभियान अंतर्गत स्वच्छता पंधरवडा साजरा केला, निमित्ताने यांनी संपूर्ण गाव स्वच्छ केले, ग्रामपंचायत परिसर वाघेश्वर मंदिर परिसर, शाळा, कॉलेज, बाजार तळ, प्राथमिक आरोग्य केंद्र अशा अनेक ठिकाणी हातात झाडू घेवून स्वच्छता अभियान राबविण्यात आले,

#### **Cleanliness Mission under National Service Scheme Department**

In Mandavagan Pharata Village, Shri Vasantrao Pharate Patil Arts, Commerce and Science, College Mandavagan Pharata College National Service Scheme Department volunteers celebrated Cleanliness Mission under National Service Scheme Department A cleaning campaign was carried out with a broom in many places such as primary health centers, Cleanliness campaign was carried out in many places like village panchayat area, Wagheshwar temple area, school, college, market base, primary health center.

The students cleaned the Vagheshwar temple area and told the citizens about the importance of cleanliness

Students cleaning the village in the village of Mandavagan Pharata

Volunteers of the National Service Scheme in the college giving the message of cleanliness to the villagers.