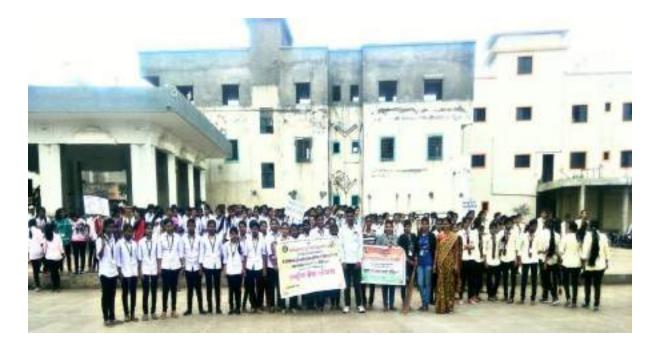

## राष्ट्रीय सेवा योजना विभाग अंतर्गत स्वच्छता अभियान

मांडवगण फराटा गाँवामध्ये वसंतराव फराटे पाटील कला, वाणिज्य व विज्ञान महाविद्यालय मांडवगण फराटा कॉलेजच्या राष्ट्रीय सेवा योजना विभागाचे स्वयंसेवक यांनी राष्ट्रीय स्वच्छता अभियान अंतर्गत स्वच्छता पंधरवडा साजरा केला, निमित्ताने यांनी संपूर्ण गाव स्वच्छ केले, ग्रामपंचायत परिसर वाघेश्वर मंदिर परिसर, शाळा, कॉलेज, बाजार तळ, प्राथमिक आरोग्य केंद्र अशा अनेक ठिकाणी हातात झाडू घेवून स्वच्छता अभियान राबविण्यात आले,

#### **Cleanliness Mission under National Service Scheme Department**

In Mandavagan Pharata Village, Shri Vasantrao Pharate Patil Arts, Commerce and Science, College Mandavagan Pharata College National Service Scheme Department volunteers celebrated Cleanliness Mission under National Service Scheme Department A cleaning campaign was carried out with a broom in many places such as primary health centers, Cleanliness campaign was carried out in many places like village panchayat area, Wagheshwar temple area, school, college, market base, primary health center.