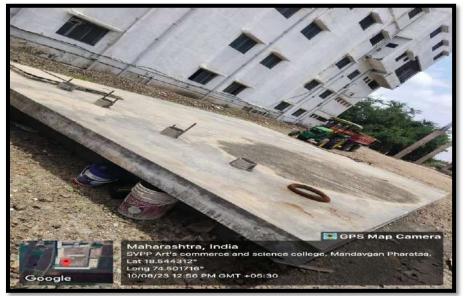

## 3. Construction of tanks and bunds

The College has 13 tanks positioned in different areas of council, out of these 08 tanks are of plastic material and 04 are made up of Cement out of these 01 are constructed underground . These all fulfills the need of water force in the lot.

Syntax Water Tanks on the ladies hostel terrace

Syntax Water Tanks on the ground floor