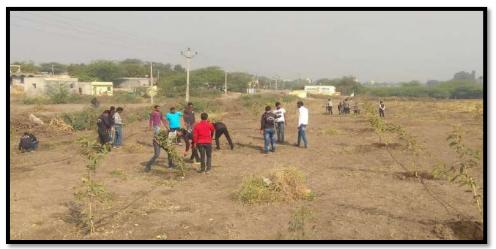

## > Other green Initiatives:

- Planting trees in the campus
- Use of LED bulbs
- Campaign to eliminate Plastic by NSS Students in College and Society.
- Participation in Swachha Bharat Abhiyan
- 'Green campus, Clean Campus' movement
- Use of emails, Whatsapp, messages etc. to inform about meetings, activities etc.
- Various environmental awareness Programs

Planting trees in the campus