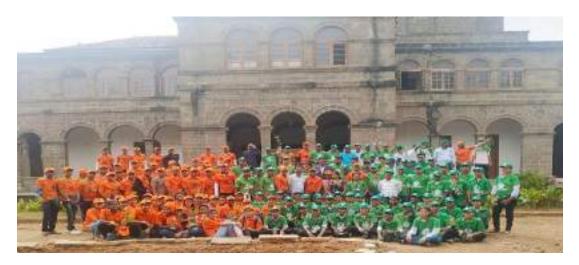

### NSS Department Academic Year 2019-2020 फराटे पाटील महाविद्यालयातील राष्ट्रीय सेवा योजनेच्या स्वयंसेवकांचा संत तुकराम महाराज पालखी वरवंड येथे स्वच्छता मोहीम अहवाल

मांडवगण फराटा येथील श्री वसंतराव फराटे पाटील कला वाणिज्य व विज्ञान मांडवगण फराटा, शिरूर पुणे. सावित्रीबाई फुले पुणे विद्यापीठ अंतर्गत राष्ट्रीय सेवा योजना विभागांतर्गत स्वच्छ वारी, स्वस्थ वारी, निर्मल वारी, हरित वारी या महासंकल्प अभियानामध्ये महाविद्यालयातील १०० राष्ट्रीय सेवा योजनेचे स्वयंसेवक सहभागी झाले होते. सर्व एन.एस.एस. चे स्वयंसेवक श्री तुकाराम महाराज पालखी सोहळ्यानिमित्त वरवंड येथे मुक्कामी होते. यावेळी उपस्थित स्वयंसेवक आणि शिक्षकांनी महासंकल्प अभियानांतर्गत वृक्षारोपण, स्वच्छता पथनाट्यातून समाज प्रबोधन तसेच आरोग्य शिबीर आणि पर्यावरण संवर्धनाचा संदेश दिला. वारी हे चालते बोलते विद्यापीठ आहे यामुळे खुपकाही शिकता आले.तसेच सर्व वारकरी भक्तांसोबत हितगुज साधता आला.

या कार्यक्रमातील सहभागासाठी संस्थेचे संस्थापक अध्यक्ष मा. श्री राजीव पाटील फराटे उपाध्यक्ष श्री ज्ञानेश्वर पाटील फराटे, सचिव सौ मृणालताई फराटे पाटील, विश्वस्थ मा. संग्राम राजे धावडे, प्राचार्य डॉ. तुकाराम सावंत प्राचार्य डॉ. हेमंत कांबळे यांनी विशेष मार्गदर्शन केले कार्यक्रम अधिकारी प्रा जयराम पवार प्रा. अमोल पितळे, प्रा सुरेखा देशम प्रा सचिन खंदारे, प्रा.दत्तात्रय पवार, श्री सागर कुदळे अभिमन्यू इंगळे, श्री गुलाब सकट उपस्थित होते.