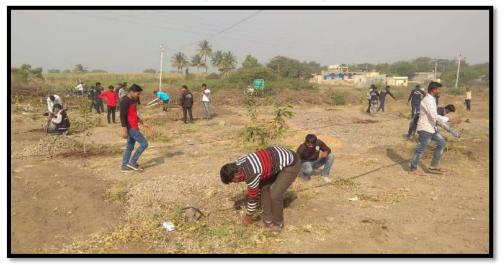

## > Other green Initiatives:

- Planting trees in the campus
- Use of LED bulbs
- Campaign to eliminate Plastic by NSS Students in College and Society.
- Participation in Swachha Bharat Abhiyan
- 'Green campus, Clean Campus' movement
- Use of emails, Whatsapp, messages etc. to inform about meetings, activities etc.
- Various environmental awareness Programs

Planting trees in the campus