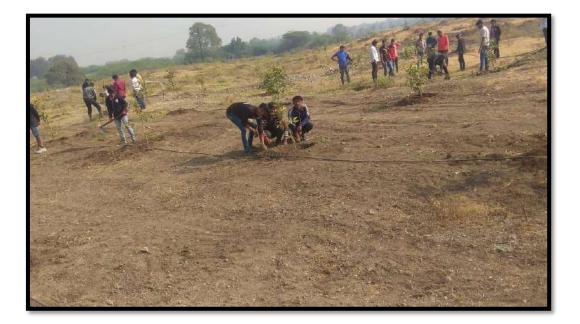

## > Other green Initiatives:

- Planting trees in the campus
- Use of LED bulbs
- Campaign to eliminate Plastic by NSS Students in College and Society.
- Participation in Swachha Bharat Abhiyan
- 'Green campus, Clean Campus' movement
- Use of emails, Whatsapp, messages etc. to inform about meetings, activities etc.
- Various environmental awareness Programs

Planting trees in the campus