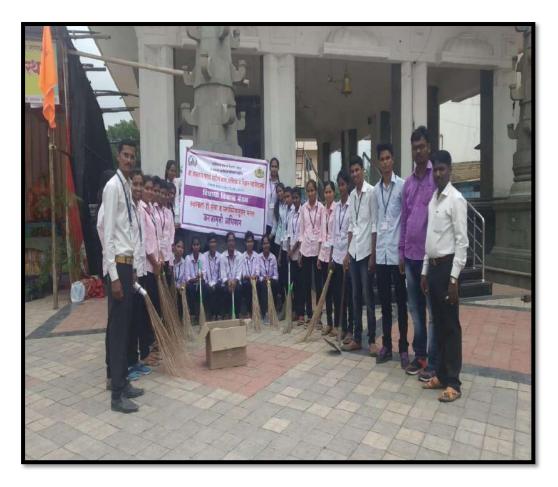

## राष्ट्रीय सेवा योजना विभाग अंतर्गत स्वच्छता अभियान

मांडवगण फराटा गाँवामध्ये वसंतराव फराटे पाटील कला, वाणिज्य व विज्ञान महाविद्यालय मांडवगण फराटा कॉलेजच्या राष्ट्रीय सेवा योजना विभागाचे स्वयंसेवक यांनी राष्ट्रीय स्वच्छता अभियान अंतर्गत स्वच्छता पंधरवडा साजरा केला, निमित्ताने यांनी संपूर्ण गाव स्वच्छ केले, ग्रामपंचायत परिसर वाघेश्वर मंदिर परिसर, शाळा, कॉलेज, बाजार तळ, प्राथमिक आरोग्य केंद्र अशा अनेक ठिकाणी हातात झाडू घेवून स्वच्छता अभियान राबविण्यात आले,

#### **Cleanliness Mission under National Service Scheme Department**

In Mandavagan Pharata Village, Shri Vasantrao Pharate Patil Arts, Commerce and Science, College Mandavagan Pharata College National Service Scheme Department volunteers celebrated Cleanliness Mission under National Service Scheme Department A cleaning campaign was carried out with a broom in many places such as primary health centers, Cleanliness campaign was carried out in many places like village panchayat area, Wagheshwar temple area, school, college, market base, primary health center.

The students cleaned the Vagheshwar temple area and told the citizens about the importance of cleanliness

Students cleaning the village in the village of Mandavagan Pharata

Volunteers of the National Service Scheme in the college giving the message of cleanliness to the villagers.