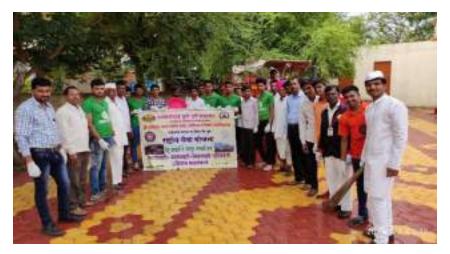

## राष्ट्रीय सेवा योजना विभाग अंतर्गत स्वच्छता अभियान

मांडवगण फराटा गाँवामध्ये वसंतराव फराटे पाटील कला, वाणिज्य व विज्ञान महाविद्यालय मांडवगण फराटा कॉलेजच्या राष्ट्रीय सेवा योजना विभागाचे स्वयंसेवक यांनी राष्ट्रीय स्वच्छता अभियान अंतर्गत स्वच्छता पंधरवडा साजरा केला, निमित्ताने यांनी संपूर्ण गाव स्वच्छ केले, ग्रामपंचायत परिसर वाघेश्वर मंदिर परिसर, शाळा, कॉलेज, बाजार तळ, प्राथमिक आरोग्य केंद्र अशा अनेक ठिकाणी हातात झाडू घेवून स्वच्छता अभियान राबविण्यात आले,

#### **Cleanliness Mission under National Service Scheme Department**

In Mandavagan Pharata Village, Shri Vasantrao Pharate Patil Arts, Commerce and Science, College Mandavagan Pharata College National Service Scheme Department volunteers celebrated Cleanliness Mission under National Service Scheme Department A cleaning campaign was carried out with a broom in many places such as primary health centers, Cleanliness campaign was carried out in many places like village panchayat area, Wagheshwar temple area, school, college, market base, primary health center.