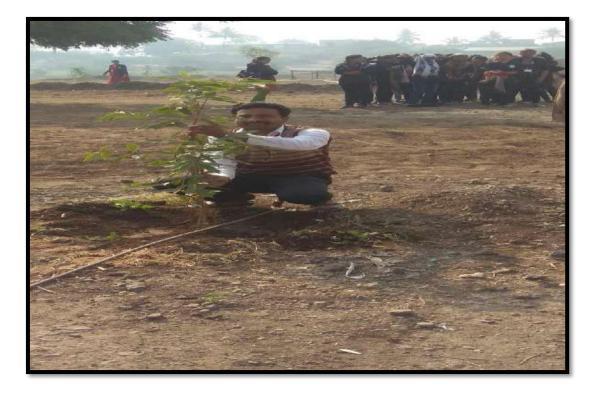

## > Other green Initiatives:

- Planting trees in the campus
- Use of LED bulbs
- Campaign to eliminate Plastic by NSS Students in College and Society.
- Participation in Swachha Bharat Abhiyan
- 'Green campus, Clean Campus' movement
- Use of emails, Whatsapp, messages etc. to inform about meetings, activities etc.
- Various environmental awareness Programs

Planting trees in the campus