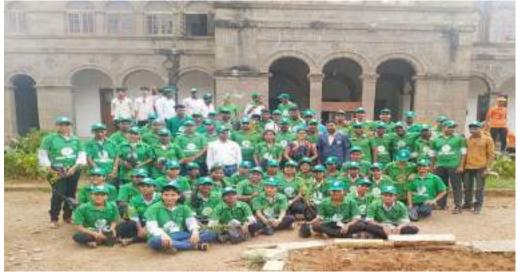

### NSS Department Academic Year 2019-2020 फराटे पाटील महाविद्यालयातील राष्ट्रीय सेवा योजनेच्या स्वयंसेवकांचा संत तुकराम महाराज पालखी वरवंड येथे स्वच्छता मोहीम अहवाल

मांडवगण फराटा येथील श्री वसंतराव फराटे पाटील कला वाणिज्य व विज्ञान मांडवगण फराटा, शिरूर पुणे. सावित्रीबाई फुले पुणे विद्यापीठ अंतर्गत राष्ट्रीय सेवा योजना विभागांतर्गत स्वच्छ वारी, स्वस्थ वारी, निर्मल वारी, हरित वारी या महासंकल्प अभियानामध्ये महाविद्यालयातील १०० राष्ट्रीय सेवा योजनेचे स्वयंसेवक सहभागी झाले होते. सर्व एन.एस.एस. चे स्वयंसेवक श्री तुकाराम महाराज पालखी सोहळ्यानिमित्त वरवंड येथे मुक्कामी होते. यावेळी उपस्थित स्वयंसेवक आणि शिक्षकांनी महासंकल्प अभियानांतर्गत वृक्षारोपण, स्वच्छता पथनाट्यातून समाज प्रबोधन तसेच आरोग्य शिबीर आणि पर्यावरण संवर्धनाचा संदेश दिला. वारी हे चालते बोलते विद्यापीठ आहे यामुळे खुपकाही शिकता आले.तसेच सर्व वारकरी भक्तांसोबत हितगुज साधता आला.

या कार्यक्रमातील सहभागासाठी संस्थेचे संस्थापक अध्यक्ष मा. श्री राजीव पाटील फराटे उपाध्यक्ष श्री ज्ञानेश्वर पाटील फराटे, सचिव सौ मृणालताई फराटे पाटील, विश्वस्थ मा. संग्राम राजे धावडे, प्राचार्य डॉ. तुकाराम सावंत प्राचार्य डॉ. हेमंत कांबळे यांनी विशेष मार्गदर्शन केले कार्यक्रम अधिकारी प्रा जयराम पवार प्रा. अमोल पितळे, प्रा सुरेखा देशम प्रा सचिन खंदारे, प्रा.दत्तात्रय पवार, श्री सागर कुदळे अभिमन्यू इंगळे, श्री गुलाब सकट उपस्थित होते.

## Report

Shri Vasantrao Pharate Patil Arts Commerce & Science College Mandavagan Pharata, Shirur Pune. Under Savitribai Phule Pune University, 100 National Service Scheme volunteers of the college participated in the grand resolution campaign Swachh Wari, Swastsh Wari, Nirmal Wari, Harit Wari under the National Service Scheme Department. All NSS volunteers Shri Tukaram Maharaj was staying at Varvand on the occasion of the Palkhi ceremony. Volunteers and teachers present on this occasion gave message about tree plantation under Maha Sankalp Abhiyan, community awareness through cleanliness street play and health camp and environment conservation.

Wari is a walking and talking university, so one could learn a lot. For participation in this program, the founder president of the organization Hon. Mr. Rajiv Patil Pharate Vice President Mr. Dnyaneshwar Patil Pharate, Secretary Ms. Mrunaltai Pharate Patil, Trustee Hon. Sangram Raje Dhwade, Principal Dr. Tukaram Sawant Principal Dr. Hemant Kamble was specially guided by Program Officer Prof. Jayram Pawar Prof. Amol Pitale, Prof. Surekha Deshmukh, Prof. Sachin Khandare, Prof. Dattatraya Pawar, Mr. Sagar Kudale, Mr.Abhimanyu Ingle, Mr. Gulab Sakat were present.