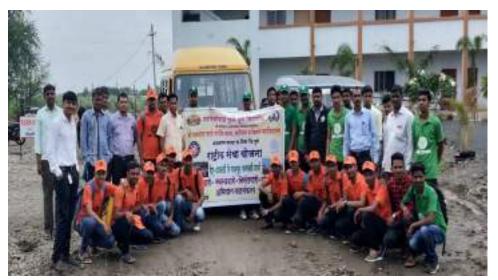

### NSS Department Academic Year 2019-2020 फराटे पाटील महाविद्यालयातील राष्ट्रीय सेवा योजनेच्या स्वयंसेवकांचा संत तुकराम महाराज पालखी वरवंड येथे स्वच्छता मोहीम अहवाल

मांडवगण फराटा येथील श्री वसंतराव फराटे पाटील कला वाणिज्य व विज्ञान मांडवगण फराटा, शिरूर पुणे. सावित्रीबाई फुले पुणे विद्यापीठ अंतर्गत राष्ट्रीय सेवा योजना विभागांतर्गत स्वच्छ वारी, स्वस्थ वारी, निर्मल वारी, हरित वारी या महासंकल्प अभियानामध्ये महाविद्यालयातील १०० राष्ट्रीय सेवा योजनेचे स्वयंसेवक सहभागी झाले होते. सर्व एन.एस.एस. चे स्वयंसेवक श्री तुकाराम महाराज पालखी सोहळ्यानिमित्त वरवंड येथे मुक्कामी होते. यावेळी उपस्थित स्वयंसेवक आणि शिक्षकांनी महासंकल्प अभियानांतर्गत वृक्षारोपण, स्वच्छता पथनाट्यातून समाज प्रबोधन तसेच आरोग्य शिबीर आणि पर्यावरण संवर्धनाचा संदेश दिला. वारी हे चालते बोलते विद्यापीठ आहे यामुळे खुपकाही शिकता आले.तसेच सर्व वारकरी भक्तांसोबत हितगुज साधता आला.

या कार्यक्रमातील सहभागासाठी संस्थेचे संस्थापक अध्यक्ष मा. श्री राजीव पाटील फराटे उपाध्यक्ष श्री ज्ञानेश्वर पाटील फराटे, सचिव सौ मृणालताई फराटे पाटील, विश्वस्थ मा. संग्राम राजे धावडे, प्राचार्य डॉ. तुकाराम सावंत प्राचार्य डॉ. हेमंत कांबळे यांनी विशेष मार्गदर्शन केले कार्यक्रम अधिकारी प्रा जयराम पवार प्रा. अमोल पितळे, प्रा सुरेखा देशम प्रा सचिन खंदारे, प्रा.दत्तात्रय पवार, श्री सागर कुदळे अभिमन्यू इंगळे, श्री गुलाब सकट उपस्थित होते.