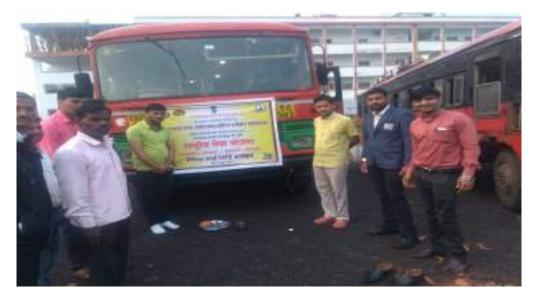

#### प्रती.

सरपंच / ग्रामसेवक.

ग्रामपंचायत मांडवगण फराटा.

ता.शिरूर.जि.पुणे.

विषय : ओला कचरा नेण्यासाठी महाविद्यालयात घंटा गाडी येणे बाबत...

#### महोदय,

वरील विषयास अनुसरून अर्ज करतो कि,आमच्या विद्यालयातील ओला कचरा नेण्यासाठी घंटा गाडी महाविद्यालयात आठवड्यातून तीन दिवस पाठवून द्यावी हि विनंती...

कळावें.

3/2023 तादस माउटनाज फण वा. भिक्तर, जि. पुत्रे मिर्खनिक पचाबत माडवजा वा. भिल्तर, जि. प्र

per प्राचार्य

PRINCIPAL SHRI VASANTRAO PHARATE-PATIL MAHAVIDYALAYA MANDAVGAN PHARATA, TALSHIRUR, DIST, PUNE 412211

श्री.वसंतराव फराटे पाटील महाविद्यालय

मांडवगण फराटा ता.शिरूर.जि.पुणे