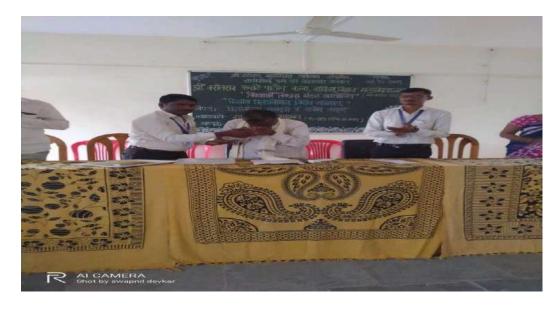

| गवळी चंद्रकांत              |  |  |
| 55                                                                            | पालक प्रतिनिधी                                                  | 1  | सदस्य                                                                                                                                                                      | परभाने दिनकर                |  |  |





DEL CIPAL SHRI VASANTRA<u>D PHINA IF PATIL</u>ARTS, COMMERCE & SCIENCE COLLEGE, MANDAYGAN PHARATA TAL SHIRUR, DIST. PUNE 412211 Ramps and Slopes for Divyanjan friendliness:



Ramp Access to Administrative Office

Ram at entrance of main building









Divyanjan Friendly toilet





#### **Divyang Day Celebration**



#### Newspaper News

...0.2KB/s 🖉 🔀 🗂 📶 🚮 🏐

2

x

 $\sim$ 

(i) epaperlokmat.in/sub-

फराटे महाविद्यालयात

दिव्यांग दिन उत्साहात

रांजणगाव सांडस : मांडवगण फराटा

(ता. शिरूर) येथील श्री वसंतराव

दिनानिमत दिव्यांग्याच्या समस्या व

जाणीव जागृती याविषयावर जि. प.

प्राथमिक शिक्षण विभागाचे कनिष्ठ

व्याख्यान आयोजित करण्यात आले.

या वेळी संस्योचे संस्थापक-अध्यक्ष

राजीव फराटे पाटील, उपाध्यक्ष

जानेश्वर फराटे पारील, सचिव

मुणाल फराटे, पारील प्राचार्य डॉ.

तुकाराम सावंत, विद्यार्थी विकास

मंडळ अधिकारी प्रा. दत्तात्रय पवार.

प्रा. रमेश शितोळे,राष्ट्रीय सेवा

योजना कार्यक्रम अधिकारी प्रा.

जयराम पवार, प्रा. सुरेखा देशमुख,

प्रा. बाळासाहेब तावरे, प्रा. सप्रिया

प्रतिभा गिरमकार, प्रा. अश्विनी शिंदे,

प्रा. मयूर ढवळे, प्रा. अनंत चव्हाण, प्रा. अश्विनी शेळके, प्रा. दिवेकर,

प्रा. पाडळे, प्रा. खराडे उपस्