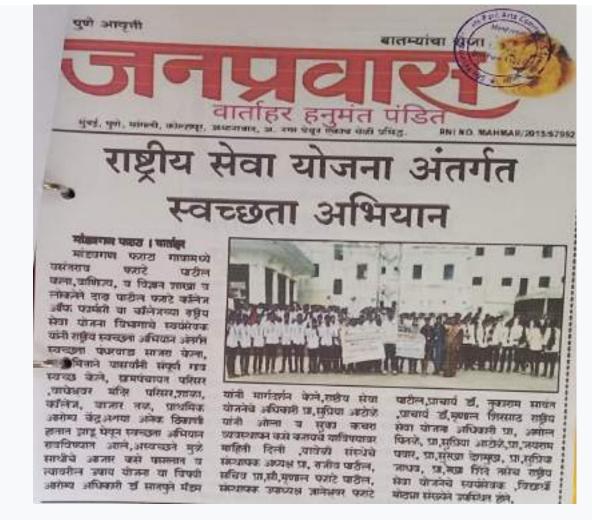

## राष्ट्रीय सेवा योजना विभाग अंतर्गत स्वच्छता अभियान

मांडवगण फराटा गाँवामध्ये वसंतराव फराटे पाटील कला, वाणिज्य व विज्ञान महाविद्यालय मांडवगण फराटा कॉलेजच्या राष्ट्रीय सेवा योजना विभागाचे स्वयंसेवक यांनी राष्ट्रीय स्वच्छता अभियान अंतर्गत स्वच्छता पंधरवडा साजरा केला, निमित्ताने यांनी संपूर्ण गाव स्वच्छ केले, ग्रामपंचायत परिसर वाघेश्वर मंदिर परिसर, शाळा, कॉलेज, बाजार तळ, प्राथमिक आरोग्य केंद्र अशा अनेक ठिकाणी हातात झाडू घेवून स्वच्छता अभियान राबविण्यात आले,

अस्वच्छतेमुळे साथीचे आजार कसे पसरतात य त्यावरील उपाय योजना या विषयी आरोग्य अधिकारी सातपुते मॅडमयांनी मार्गदर्शन केले, राष्ट्रीय सेवा योजनेचे अधिकारी प्रा. सुप्रिया आटोळे यांनी ओला व सुका कचरा व्यवस्थापन कसे करायचे याविषयावर माहिती दिली यावेळी संस्थेचे स्थापक अध्यक्ष प्रा. राजीव फराटे पाटील, सचिव प्रा.सी, मृणाल फराटे पाटील, संस्थापक उपाध्यक्ष ज्ञानेश्वर फराटे पाटील प्राचार्य डॉ. तुकाराम सावंत राष्ट्रीय सेवा योजना अधिकारी प्रा. अमोल पितळे, प्रा. सुप्रिया आटोळे , प्रा. जयराम पवार, प्रा, सुरेखा देशमुख, प्रा. सुप्रिया जाधव, प्रा.रेखा शिंदे तसेच राष्ट्रीय सेवा योजनेचे स्वयंसेवक, विद्यार्थी मोठ्या संख्येने उपस्थित होते.