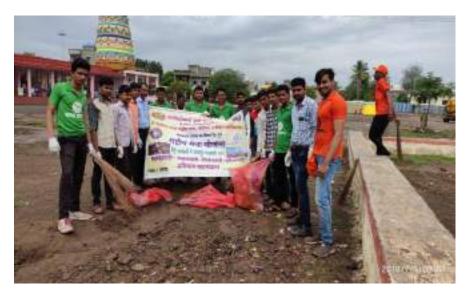

## राष्ट्रीय सेवा योजना विभाग अंतर्गत स्वच्छता अभियान

मांडवगण फराटा गाँवामध्ये वसंतराव फराटे पाटील कला, वाणिज्य व विज्ञान महाविद्यालय मांडवगण फराटा कॉलेजच्या राष्ट्रीय सेवा योजना विभागाचे स्वयंसेवक यांनी राष्ट्रीय स्वच्छता अभियान अंतर्गत स्वच्छता पंधरवडा साजरा केला, निमित्ताने यांनी संपूर्ण गाव स्वच्छ केले, ग्रामपंचायत परिसर वाघेश्वर मंदिर परिसर, शाळा, कॉलेज, बाजार तळ, प्राथमिक आरोग्य केंद्र अशा अनेक ठिकाणी हातात झाडू घेवून स्वच्छता अभियान राबविण्यात आले,

अस्वच्छतेमुळे साथीचे आजार कसे पसरतात य त्यावरील उपाय योजना या विषयी आरोग्य अधिकारी सातपुते मॅडमयांनी मार्गदर्शन केले, राष्ट्रीय सेवा योजनेचे अधिकारी प्रा. सुप्रिया आटोळे यांनी ओला व सुका कचरा व्यवस्थापन कसे करायचे याविषयावर माहिती दिली यावेळी संस्थेचे स्थापक अध्यक्ष प्रा. राजीव फराटे पाटील, सचिव प्रा.सी, मृणाल फराटे पाटील, संस्थापक उपाध्यक्ष ज्ञानेश्वर फराटे पाटील प्राचार्य डॉ. तुकाराम सावंत राष्ट्रीय सेवा योजना अधिकारी प्रा. अमोल पितळे, प्रा. सुप्रिया आटोळे , प्रा. जयराम पवार, प्रा, सुरेखा देशमुख, प्रा. सुप्रिया जाधव, प्रा.रेखा शिंदे तसेच राष्ट्रीय सेवा योजनेचे स्वयंसेवक, विद्यार्थी मोठ्या संख्येने उपस्थित होते.