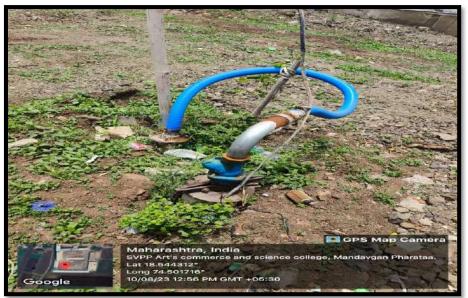

## 3. Exhaust Fan for energy Conservation

#### Fresh Air Ventilation System for Canteen