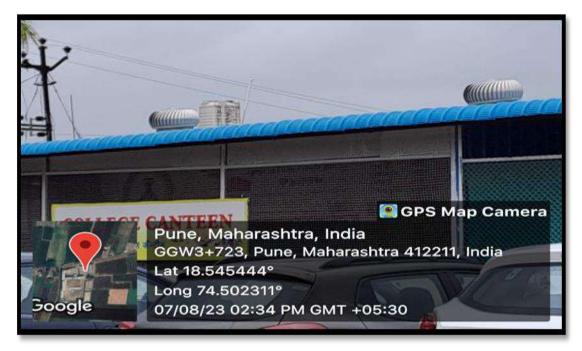

Use of LED bulbs, Tube :

Utmost of the CFL Bulbs and tubes have been replaced with LED bulbs. It has been decided that to save the energy, whenever old bulb or tube light stop working it has to be replaced by LED bulbs which further will be made mandatory. So far,120 bulbs and tube light are replaced by LED in the council demesne including all laboratory, department, office and library. At present LED bulbs are installed in theatre. In order to estimate total energy demand, "Energy Audit" have been carried out. The thing has been set to minimize the energy demand using the green practices.



#### Notice Energy Saving



Auditorium installed with LED bulbs.



Office installed with LED bulbs.







## 3. Exhaust Fan for energy Conservation

#### Fresh Air Ventilation System for Canteen









#### Shri Wagheshwar Gramvikas Pratishtan's

#### Shri Vasantrao Pharate-Patil Arts, Commerce and Science College

Mandavgan Pharata Tal: Shirur, Dist: Pune,Pincode: 412211. Affiliated to Savitribai Phule Pune University, Pune (ID No PU/PN/AC/392/2009) AISHE Code: C-41832 Unipune ID: CAAP014910 Tel.No-(02137) 262222 Website-www.svppcollege.com E-Mail-acscollege09@gmail.com

# Environmental Consciousness and Sustainability and Divyanjan friendly initiatives

7.1.2 – 2. The Institution has facilities for Management of the various types of degradable and non- degradable waste

## Waste management

- Solid waste management
- Liquid waste management
- Bio-medical waste management
- E-waste management

#### 1. Solid Waste Management

The management of solid waste is always given top prio