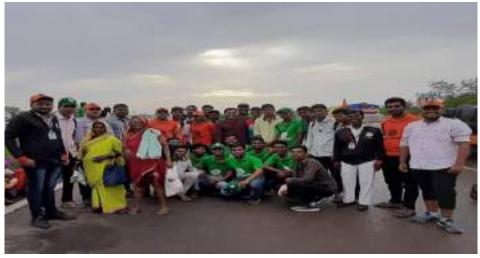

### NSS Department Academic Year 2019-2020 फराटे पाटील महाविद्यालयातील राष्ट्रीय सेवा योजनेच्या स्वयंसेवकांचा संत तुकराम महाराज पालखी वरवंड येथे स्वच्छता मोहीम अहवाल

मांडवगण फराटा येथील श्री वसंतराव फराटे पाटील कला वाणिज्य व विज्ञान मांडवगण फराटा, शिरूर पुणे. सावित्रीबाई फुले पुणे विद्यापीठ अंतर्गत राष्ट्रीय सेवा योजना विभागांतर्गत स्वच्छ वारी, स्वस्थ वारी, निर्मल वारी, हरित वारी या महासंकल्प अभियानामध्ये महाविद्यालयातील १०० राष्ट्रीय सेवा योजनेचे स्वयंसेवक सहभागी झाले होते. सर्व एन.एस.एस. चे स्वयंसेवक श्री तुकाराम महाराज पालखी सोहळ्यानिमित्त वरवंड येथे मुक्कामी होते. यावेळी उपस्थित स्वयंसेवक आणि शिक्षकांनी महासंकल्प अभियानांतर्गत वृक्षारोपण, स्वच्छता पथनाट्यातून समाज प्रबोधन तसेच आरोग्य शिबीर आणि पर्यावरण संवर्धनाचा संदेश दिला. वारी हे चालते बोलते विद्यापीठ आहे यामुळे खुपकाही शिकता आले.तसेच सर्व वारकरी भक्तांसोबत हितगुज साधता आला.

या कार्यक्रमातील सहभागासाठी संस्थेचे संस्थापक अध्यक्ष मा. श्री राजीव पाटील फराटे उपाध्यक्ष श्री ज्ञानेश्वर पाटील फराटे, सचिव सौ मृणालताई फराटे पाटील, विश्वस्थ मा. संग्राम राजे धावडे, प्राचार्य डॉ. तुकाराम सावंत प्राचार्य डॉ. हेमंत कांबळे यांनी विशेष मार्गदर्शन केले कार्यक्रम अधिकारी प्रा जयराम पवार प्रा. अमोल पितळे, प्रा सुरेखा देशम प्रा सचिन खंदारे, प्रा.दत्तात्रय पवार, श्री सागर कुदळे अभिमन्यू इंगळे, श्री गुलाब सकट उपस्थित होते.