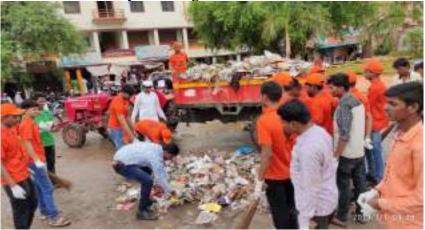

## राष्ट्रीय सेवा योजना विभाग अंतर्गत स्वच्छता अभियान

मांडवगण फराटा गाँवामध्ये वसंतराव फराटे पाटील कला, वाणिज्य व विज्ञान महाविद्यालय मांडवगण फराटा कॉलेजच्या राष्ट्रीय सेवा योजना विभागाचे स्वयंसेवक यांनी राष्ट्रीय स्वच्छता अभियान अंतर्गत स्वच्छता पंधरवडा साजरा केला, निमित्ताने यांनी संपूर्ण गाव स्वच्छ केले, ग्रामपंचायत परिसर वाघेश्वर मंदिर परिसर, शाळा, कॉलेज, बाजार तळ, प्राथमिक आरोग्य केंद्र अशा अनेक ठिकाणी हातात झाडू घेवून स्वच्छता अभियान राबविण्यात आले,

#### **Cleanliness Mission under National Service Scheme Department**

In Mandavagan Pharata Village, Shri Vasantrao Pharate Patil Arts, Commerce and Science, College Mandavagan Pharata College National Service Scheme Department volunteers celebrated Cleanliness Mission under National Service Scheme Department A cleaning campaign was carried out with a broom in many places such as primary health centers, Cleanliness campaign was carried out in many places like village panchayat area, Wagheshwar temple area, school, college, market base, primary health center.