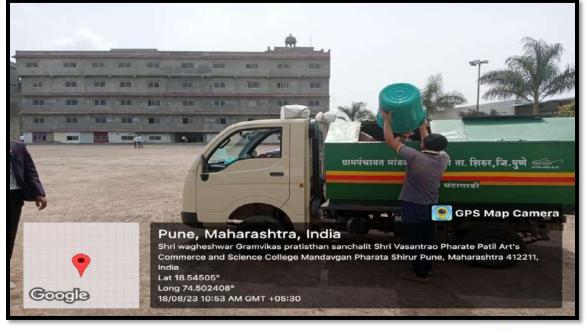

#### 1. Solid Waste Management

The management of solid waste is always given top priority by our college administration since poor solid waste management leads to filthy conditions in the campus environment and poses a threat to public health. The management of solid waste is currently a difficult technical challenge. The campus is equipped with huge trash cans for the separated disposal of waste. The grampanchat of mandavgan pharata offers the use of garbage trucks to collect solid, biodegradable, and non-biodegradable waste and has designated dumping areas for these materials. The college's administration and faculty frequently remind students, faculty, and non-teaching staff to use cloth bags rather than plastic ones. In the restrooms for women, incinerators are available for the sanitary and secure disposal of spent sanitary pads. Separate Solid waste in council premises is substantially waste paper. The waste generated in council is vended every time to the scrap yard. In services and other places we use one- sided habituated paper for reprinting.

#### Dusbin

Garbage Cart of Gram Panchayt Mandavagn Pharata