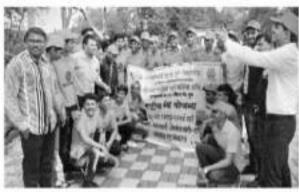

### NSS Department Academic Year 2019-2020 फराटे पाटील महाविद्यालयातील राष्ट्रीय सेवा योजनेच्या स्वयंसेवकांचा संत तुकराम महाराज पालखी वरवंड येथे स्वच्छता मोहीम अहवाल

मांडवगण फराटा येथील श्री वसंतराव फराटे पाटील कला वाणिज्य व विज्ञान मांडवगण फराटा, शिरूर पुणे. सावित्रीबाई फुले पुणे विद्यापीठ अंतर्गत राष्ट्रीय सेवा योजना विभागांतर्गत स्वच्छ वारी, स्वस्थ वारी, निर्मल वारी, हरित वारी या महासंकल्प अभियानामध्ये महाविद्यालयातील १०० राष्ट्रीय सेवा योजनेचे स्वयंसेवक सहभागी झाले होते. सर्व एन.एस.एस. चे स्वयंसेवक श्री तुकाराम महाराज पालखी सोहळ्यानिमित्त वरवंड येथे मुक्कामी होते. यावेळी उपस्थित स्वयंसेवक आणि शिक्षकांनी महासंकल्प अभियानांतर्गत वृक्षारोपण, स्वच्छता पथनाट्यातून समाज प्रबोधन तसेच आरोग्य शिबीर आणि पर्यावरण संवर्धनाचा संदेश दिला. वारी हे चालते बोलते विद्यापीठ आहे यामुळे खुपकाही शिकता आले.तसेच सर्व वारकरी भक्तांसोबत हितगुज साधता आला.

या कार्यक्रमातील सहभागासाठी संस्थेचे संस्थापक अध्यक्ष मा. श्री राजीव पाटील फराटे उपाध्यक्ष श्री ज्ञानेश्वर पाटील फराटे, सचिव सौ मृणालताई फराटे पाटील, विश्वस्थ मा. संग्राम राजे धावडे, प्राचार्य डॉ. तुकाराम सावंत प्राचार्य डॉ. हेमंत कांबळे यांनी विशेष मार्गदर्शन केले कार्यक्रम अधिकारी प्रा जयराम पवार प्रा. अमोल पितळे, प्रा सुरेखा देशम प्रा सचिन खंदारे, प्रा.दत्तात्रय पवार, श्री सागर कुदळे अभिमन्यू इंगळे, श्री गुलाब सकट उपस्थित होते.

### Academic Year 2019-2020

Cleaning Awareness campaign at Sant Tukaram Maharaj Palkhi Varvand by volunteers of National Service Scheme of Pharate Patil College.

## Report

Shri Vasantrao Pharate Patil Arts Commerce & Science College Mandavagan Pharata, Shirur Pune. Under Savitribai Phule Pune University, 100 National Service Scheme volunteers of the college participated in the grand resolution campaign Swachh Wari, Swastsh Wari, Nirmal Wari, Harit Wari under the National Service Scheme Department. All NSS volunteers Shri Tukaram Maharaj was staying at Varvand on the occasion of the Palkhi ceremony. Volunteers and teachers present on this occasion gave message about tree plantation under Maha Sankalp Abhiyan, community awareness through cleanliness street play and health camp and environment conservation.

Wari is a walking and talking university, so one could learn a lot. For participation in this program, the founder president of the organization Hon. Mr. Rajiv Patil Pharate Vice President Mr. Dnyaneshwar Patil Pharate, Secretary Ms. Mrunaltai Pharate Patil, Trustee Hon. Sangram Raje Dhwade, Principal Dr. Tukaram Sawant Principal Dr. Hemant Kamble was specially guided by Program Officer Prof. Jayram Pawar Prof. Amol Pitale, Prof. Surekha Deshmukh, Prof. Sachin Khandare, Prof. Dattatraya Pawar, Mr. Sagar Kudale, Mr.Abhimanyu Ingle, Mr. Gulab Sakat were present.