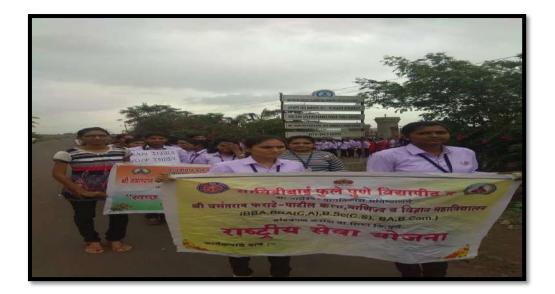

Program Photos:-

Students of National Service Scheme of Shri Vasantrao Pharate Patil Arts, Commerce and Science College of conducted a Rally under Swachhta Abhiyan

10400 Vistantneo Malusvidyalaya exclusion procession. York, Hills brace, Didnet,

The students cleaned the Vagheshwar temple area and told the citizens about the importance of cleanliness

Students cleaning the village in the village of Mandavagan Pharata

Volunteers of the National Service Scheme in the college giving the message of cleanliness to the villagers.

The volunteers of National Service Scheme of the college cleaned the place of Wagheshwar Vidyadham and gave a message to the students