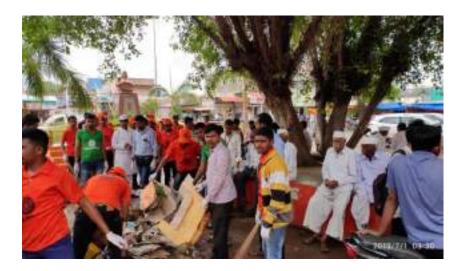

## राष्ट्रीय सेवा योजना विभाग अंतर्गत स्वच्छता अभियान

मांडवगण फराटा गाँवामध्ये वसंतराव फराटे पाटील कला, वाणिज्य व विज्ञान महाविद्यालय मांडवगण फराटा कॉलेजच्या राष्ट्रीय सेवा योजना विभागाचे स्वयंसेवक यांनी राष्ट्रीय स्वच्छता अभियान अंतर्गत स्वच्छता पंधरवडा साजरा केला, निमित्ताने यांनी संपूर्ण गाव स्वच्छ केले, ग्रामपंचायत परिसर वाघेश्वर मंदिर परिसर, शाळा, कॉलेज, बाजार तळ, प्राथमिक आरोग्य केंद्र अशा अनेक ठिकाणी हातात झाडू घेवून स्वच्छता अभियान राबविण्यात आले,

#### **Cleanliness Mission under National Service Scheme Department**

In Mandavagan Pharata Village, Shri Vasantrao Pharate Patil Arts, Commerce and Science, College Mandavagan Pharata College National Service Scheme Department volunteers celebrated Cleanliness Mission under National Service Scheme Department A cleaning campaign was carried out with a broom in many places such as primary health centers, Cleanliness campaign was carried out in many places like village panchayat area, Wagheshwar temple area, school, college, market base, primary health center.