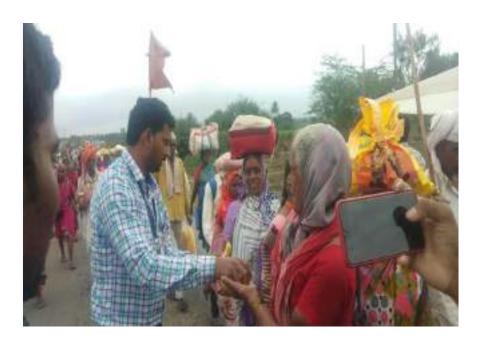

### NSS Department Academic Year 2019-2020 फराटे पाटील महाविद्यालयातील राष्ट्रीय सेवा योजनेच्या स्वयंसेवकांचा संत तुकराम महाराज पालखी वरवंड येथे स्वच्छता मोहीम अहवाल

मांडवगण फराटा येथील श्री वसंतराव फराटे पाटील कला वाणिज्य व विज्ञान मांडवगण फराटा, शिरूर पुणे. सावित्रीबाई फुले पुणे विद्यापीठ अंतर्गत राष्ट्रीय सेवा योजना विभागांतर्गत स्वच्छ वारी, स्वस्थ वारी, निर्मल वारी, हरित वारी या महासंकल्प अभियानामध्ये महाविद्यालयातील १०० राष्ट्रीय सेवा योजनेचे स्वयंसेवक सहभागी झाले होते. सर्व एन.एस.एस. चे स्वयंसेवक श्री तुकाराम महाराज पालखी सोहळ्यानिमित्त वरवंड येथे मुक्कामी होते. यावेळी उपस्थित स्वयंसेवक आणि शिक्षकांनी महासंकल्प अभियानांतर्गत वृक्षारोपण, स्वच्छता पथनाट्यातून समाज प्रबोधन तसेच आरोग्य शिबीर आणि पर्यावरण संवर्धनाचा संदेश दिला. वारी हे चालते बोलते विद्यापीठ आहे यामुळे खुपकाही शिकता आले.तसेच सर्व वारकरी भक्तांसोबत हितगुज साधता आला.

## Report

Shri Vasantrao Pharate Patil Arts Commerce & Science College Mandavagan Pharata, Shirur Pune. Under Savitribai Phule Pune University, 100 National Service Scheme volunteers of the college participated in the grand resolution campaign Swachh Wari, Swastsh Wari, Nirmal Wari, Harit Wari under the National Service Scheme Department. All NSS volunteers Shri Tukaram Maharaj was staying at Varvand on the occasion of the Palkhi ceremony. Volunteers and teachers present on this occasion gave message about tree plantation under Maha Sankalp Abhiyan, community awareness through cleanliness street play and health camp and environment conservation.

## Event Photos:-

Shri Sant Tukram Maharaj Palkhi Varvand, founder president of the organization Shri Rajeev Pharate Patil wished for cleanliness drive and community Awareness at this place.

Shri Sant Tukram Maharaj Palkhi Varwand here along with Varkari devotees program officers and volunteers