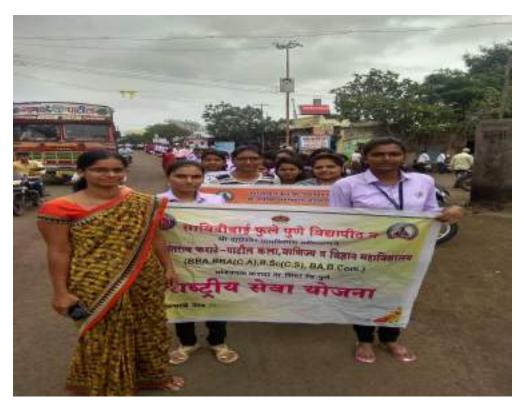

## राष्ट्रीय सेवा योजना विभाग अंतर्गत स्वच्छता अभियान

मांडवगण फराटा गाँवामध्ये वसंतराव फराटे पाटील कला, वाणिज्य व विज्ञान महाविद्यालय मांडवगण फराटा कॉलेजच्या राष्ट्रीय सेवा योजना विभागाचे स्वयंसेवक यांनी राष्ट्रीय स्वच्छता अभियान अंतर्गत स्वच्छता पंधरवडा साजरा केला, निमित्ताने यांनी संपूर्ण गाव स्वच्छ केले, ग्रामपंचायत परिसर वाघेश्वर मंदिर परिसर, शाळा, कॉलेज, बाजार तळ, प्राथमिक आरोग्य केंद्र अशा अनेक ठिकाणी हातात झाडू घेवून स्वच्छता अभियान राबविण्यात आले,

अस्वच्छतेमुळे साथीचे आजार कसे पसरतात य त्यावरील उपाय योजना या विषयी आरोग्य अधिकारी सातपुते मॅडमयांनी मार्गदर्शन केले, राष्ट्रीय सेवा योजनेचे अधिकारी प्रा. सुप्रिया आटोळे यांनी ओला व सुका कचरा व्यवस्थापन कसे करायचे याविषयावर माहिती दिली यावेळी संस्थेचे स्थापक अध्यक्ष प्रा. राजीव फराटे पाटील, सचिव प्रा.सी, मृणाल फराटे पाटील, संस्थापक उपाध्यक्ष ज्ञानेश्वर फराटे पाटील प्राचार्य डॉ. तुकाराम सावंत राष्ट्रीय सेवा योजना अधिकारी प्रा. अमोल पितळे, प्रा. सुप्रिया आटोळे , प्रा. जयराम पवार, प्रा, सुरेखा देशमुख, प्रा. सुप्रिया जाधव, प्रा.रेखा शिंदे तसेच राष्ट्रीय सेवा योजनेचे स्वयंसेवक, विद्यार्थी मोठ्या संख्येने उपस्थित होते.