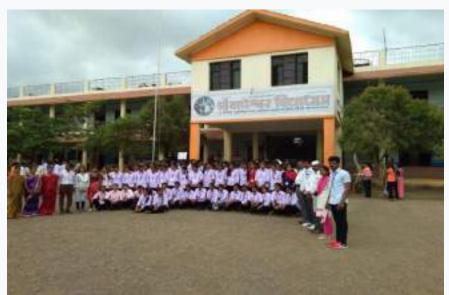

#### **Divyang Day Celebration**

#### Newspaper News

...0.2KB/s 🖉 🔀 🗂 📶 🚮 🏐

2

x

 $\sim$ 

(i) epaperlokmat.in/sub-

फराटे महाविद्यालयात

दिव्यांग दिन उत्साहात

रांजणगाव सांडस : मांडवगण फराटा

(ता. शिरूर) येथील श्री वसंतराव

दिनानिमत दिव्यांग्याच्या समस्या व

जाणीव जागृती याविषयावर जि. प.

प्राथमिक शिक्षण विभागाचे कनिष्ठ

व्याख्यान आयोजित करण्यात आले.

या वेळी संस्योचे संस्थापक-अध्यक्ष

राजीव फराटे पाटील, उपाध्यक्ष

जानेश्वर फराटे पारील, सचिव

मुणाल फराटे, पारील प्राचार्य डॉ.

तुकाराम सावंत, विद्यार्थी विकास

मंडळ अधिकारी प्रा. दत्तात्रय पवार.

प्रा. रमेश शितोळे,राष्ट्रीय सेवा

योजना कार्यक्रम अधिकारी प्रा.

जयराम पवार, प्रा. सुरेखा देशमुख,

प्रा. बाळासाहेब तावरे, प्रा. सप्रिया

प्रतिभा गिरमकार, प्रा. अश्विनी शिंदे,

प्रा. मयूर ढवळे, प्रा. अनंत चव्हाण, प्रा. अश्विनी शेळके, प्रा. दिवेकर,

प्रा. पाडळे, प्रा. खराडे उपस्थित होते.