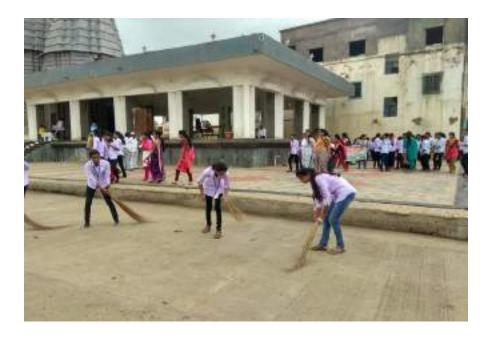

## राष्ट्रीय सेवा योजना विभाग अंतर्गत स्वच्छता अभियान

मांडवगण फराटा गाँवामध्ये वसंतराव फराटे पाटील कला, वाणिज्य व विज्ञान महाविद्यालय मांडवगण फराटा कॉलेजच्या राष्ट्रीय सेवा योजना विभागाचे स्वयंसेवक यांनी राष्ट्रीय स्वच्छता अभियान अंतर्गत स्वच्छता पंधरवडा साजरा केला, निमित्ताने यांनी संपूर्ण गाव स्वच्छ केले, ग्रामपंचायत परिसर वाघेश्वर मंदिर परिसर, शाळा, कॉलेज, बाजार तळ, प्राथमिक आरोग्य केंद्र अशा अनेक ठिकाणी हातात झाडू घेवून स्वच्छता अभियान राबविण्यात आले,

#### **Cleanliness Mission under National Service Scheme Department**

In Mandavagan Pharata Village, Shri Vasantrao Pharate Patil Arts, Commerce and Science, College Mandavagan Pharata College National Service Scheme Department volunteers celebrated Cleanliness Mission under National Service Scheme Department A cleaning campaign was carried out with a broom in many places such as primary health centers, Cleanliness campaign was carried out in many places like village panchayat area, Wagheshwar temple area, school, college, market base, primary health center.

The students cleaned the Vagheshwar temple area and told the citizens about the importance of cleanliness

Students cleaning the village in the village of Mandavagan Pharata

Volunteers of the National Service Scheme in the college giving the message of cleanliness to the villagers.