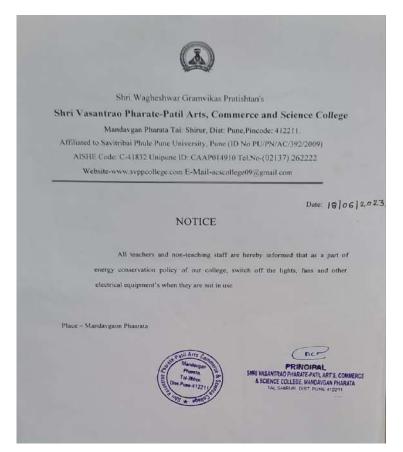

## 2. Use of LED bulbs, Tube :

Utmost of the CFL Bulbs and tubes have been replaced with LED bulbs. It has been decided that to save the energy, whenever old bulb or tube light stop working it has to be replaced by LED bulbs which further will be made mandatory. So far,120 bulbs and tube light are replaced by LED in the council demesne including all laboratory, department, office and library. At present LED bulbs are installed in theatre. In order to estimate total energy demand, "Energy Audit" have been carried out. The thing has been set to minimize the energy demand using the green practices.

#### Notice Energy Saving

Auditorium installed with LED bulbs.

Office installed with LED bulbs.