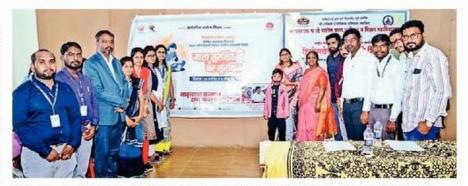

#### Program Flex:-

Hemoglobin check up camp was organized in the college on 1st October 2022 under National Service Scheme Department

#### Program Photos:-

Deep Prajolan and Saraswati Pojan were performed by Founder Secretary Mrunal Pharate Patil and Dr. Manjusha Satpute during Hemoglobin Check Up Camp program under National Service Scheme Department in the college.

Secretary Mrunal Pharate Patil while honoring the chief guest Dr. Manjusha Satpute madam

Der PRINCIPAL SHRI VASANTRAO PHARATE-PATIL ART'S, COMMERCE & SCIENCE COLLEGE, MANDAVGAN PHARATA TAL.SHIRUR, DIST. PUNE 412211

Chief guest Dr. Manjusha Satpute madam guiding the students in hemoglobin check up program.

Honorable Persons, students and professors present in hemoglobin check up program.

Doctor and Nurses during hemoglobin check up and health examination of students in the program