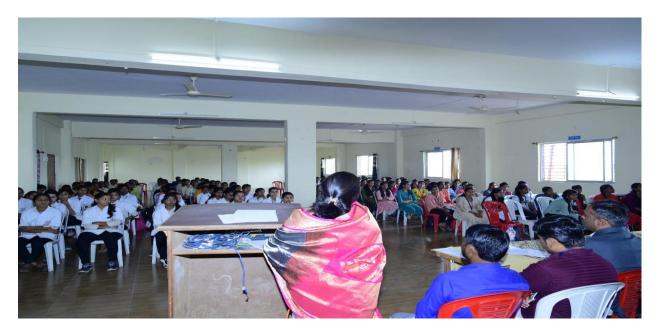

Chief guest Dr. Manjusha Satpute madam guiding the students in hemoglobin check up program.

Honorable Persons, students and professors present in hemoglobin check up program.

Doctor and Nurses during hemoglobin check up and health examination of students in the program