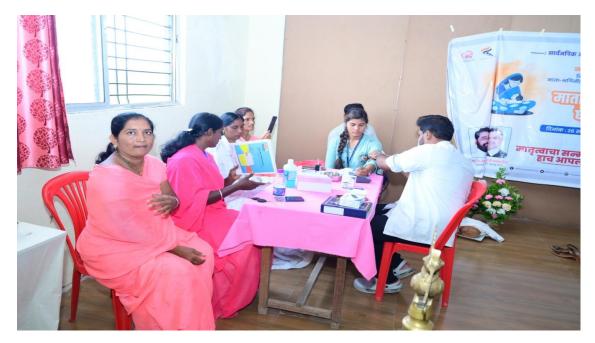

Chief guest Dr. Manjusha Satpute madam guiding the students in hemoglobin check up program.

Honorable Persons, students and professors present in hemoglobin check up program.

Doctor and Nurses during hemoglobin check up and health examination of students in the program