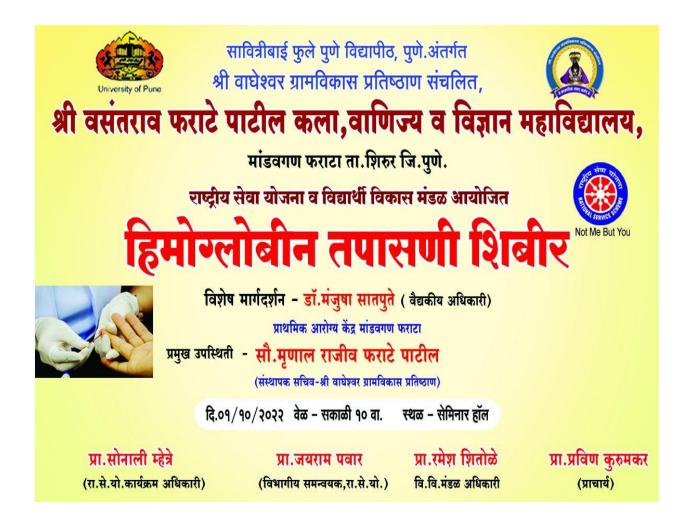

#### NSS Department Academic Year 2022-2023 हिमोग्लोबिन व आरोग्य तपासणी शिबीर अहवाल

मांडवगण फराटा येथील श्री वसंतराव फराटे पाटील कला वाणिज्य व विज्ञान महाविद्यालय च्या राष्ट्रीय सेवा योजना व विद्यार्थी विकास मंडळ आणि प्राथमिक आरोग्य केंद्र मांडवगण फराटा यांच्या संयुक्त विद्यमाने विद्यार्थ्यांची हिमोग्लोबिन व आरोग्य तपासणी शिबीर नुकतेच संपन्न झाले. या शिबिरामध्ये 397 विद्यार्थिनीची हिमोग्लोबिन तपासणी करण्यात आली. या वेळी प्रमुख मार्गदर्शक म्हणून डॉ. मंजुषा सातपुते यांनी उपस्थित विद्यार्थिनीना युवतीचे आरोग्य समस्या व उपाय या विषयावर मार्गदर्शन केले.राष्ट्रीय सेवा योजना व प्राथमिक आरोग्य केंद्र मांडवगण फराटा यांच्या वतीने माता सुरक्षित घर सुरक्षित या योजने अंतर्गत हे शिबीर घेण्यात आले. या मध्ये युवतींना उभावणारा समस्या याबद्दल सविस्तर मार्गदर्शन केले.

#### NSS Department Academic Year 2022-2023 Hemoglobin & Health Check-up camp Report

Hemoglobin and health Check-up camp of students in association with National Service Scheme and Student Development Board and Primary Health Center Mandavagan Pharata of Shri Vasantrao Pharate Patil Arts, Commerce and Science College of at Mandavagan Farata was concluded recently. In this camp, 397 female students were tested for hemoglobin.

#### Program Flex:-

Hemoglobin check up camp was organized in the college on 1st October 2022 under National Service Scheme Department