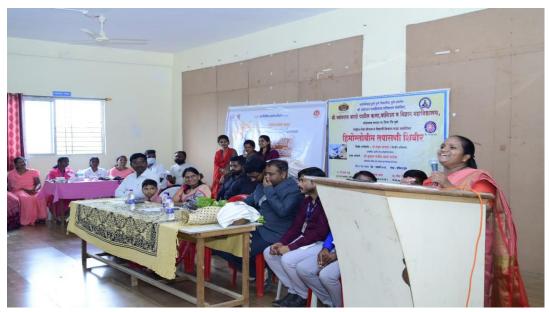

#### Program Photos:-

Deep Prajolan and Saraswati Pojan were performed by Founder Secretary Mrunal Pharate Patil and Dr. Manjusha Satpute during Hemoglobin Check Up Camp program under National Service Scheme Department in the college.

Secretary Mrunal Pharate Patil while honoring the chief guest Dr. Manjusha Satpute madam

Der PRINCIPAL SHRI VASANTRAO PHARATE-PATIL ART'S, COMMERCE & SCIENCE COLLEGE, MANDAVGAN PHARATA TAL.SHIRUR, DIST. PUNE 412211

Chief guest Dr. Manjusha Satpute madam guiding the students in hemoglobin check up program.

Honorable Persons, students and professors present in hemoglobin check up program.

Doctor and Nurses during hemoglobin check up and health examination of students in the program