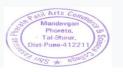

#### Program Photos:-

Deep Prajolan and Saraswati Pojan were performed by Founder Secretary Mrunal Pharate Patil and Dr. Manjusha Satpute during Hemoglobin Check Up Camp program under National Service Scheme Department in the college.