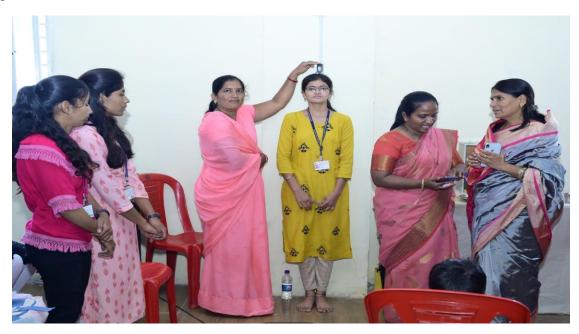

#### Program Photos:-

Deep Prajolan and Saraswati Pojan were performed by Founder Secretary Mrunal Pharate Patil and Dr. Manjusha Satpute during Hemoglobin Check Up Camp program under National Service Scheme Department in the college.