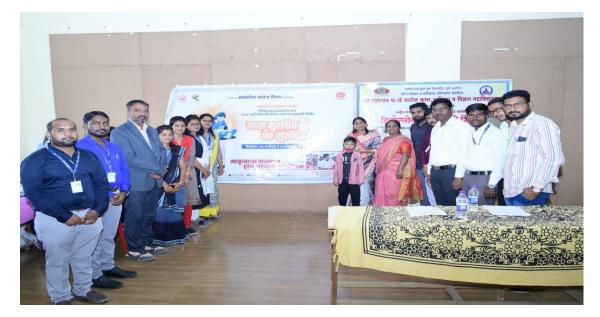

#### Program Photos:-

Deep Prajolan and Saraswati Pojan were performed by Founder Secretary Mrunal Pharate Patil and Dr. Manjusha Satpute during Hemoglobin Check Up Camp program under National Service Scheme Department in the college.

Secretary Mrunal Pharate Patil while honoring the chief guest Dr. Manjusha Satpute madam

Der PRINCIPAL SHRI VASANTRAO PHARATE-PATIL ART'S, COMMERCE & SCIENCE COLLEGE, MANDAVGAN PHARATA TAL.SHIRUR, DIST. PUNE 412211

Doctors and professors present in hemoglobin check up and health examination activities.

Secretary Mrunal Pharate Patil while expressing presidential concern in Hemoglobin check up and health check up activities