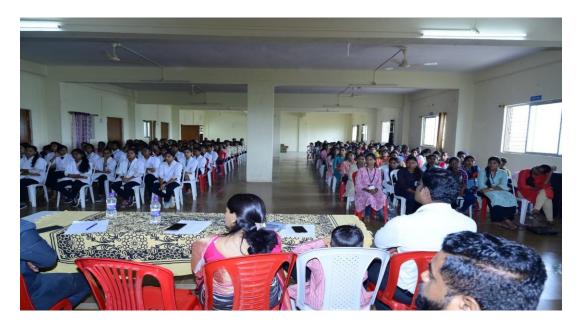

Chief guest Dr. Manjusha Satpute madam guiding the students in hemoglobin check up program.

Honorable Persons, students and professors present in hemoglobin check up program.

Doctor and Nurses during hemoglobin check up and health examination of students in the program

Doctor and Nurses during hemoglobin check up and health examination of students in the program.

PRINCIPAL SHRI VASANTRAO PHARATE. PATIL ART'S, COMMERCE & SCIENCE COLLEGE, MANDAVGAN PHARATA TAL.SHIRUR, DIST. PUNE 412211

Doctors and professors present in hemoglobin check up and health examination activities.

Secretary Mrunal Pharate Patil while expressing presidential concern in Hemoglobin check up and health check up activities