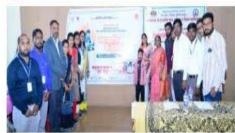

# फराटे पाटील शैक्षणिक संकुलात आरोग्य शिबिर

लोकमत न्यूज नेटवर्क रांजणगाव सांडस : मांडवगण फराटा (ता. शिरूर) येथील श्री वसंतराव फराटे पाटील कला वाणिज्य व विज्ञान महाविद्यालय तसेच श्री. दादा पाटील फराटे औषधनिर्माणशास्त्र महाविद्यालय यांच्या संयुक्त विद्यमाने हिमोग्लोबिन व आरोग्य तपासणी शिबिर उत्साहात पार पडले. या वेळी प्रमुख मार्गदर्शक म्हणून डॉ. मंजुषा सातपुते यांनी उपस्थित विद्यार्थिनीना 'युवर्तींचे आरोग्य : समस्या व उपाय' या विषयावर मार्गदर्शन केले.

श्री. वसंतराव फराटे पाटील कला वाणिज्य व विज्ञान महाविद्यालयात आयोजित आरोग्य शिबिरात उपस्थित मान्यवर.

घरातील स्त्रीचे आरोग्य समजावून सांगताना कुटुंबातील महिला आरोग्याचे महत्त्व विषद केले. भाषणात संस्थेच्या अध्यक्षीय संस्थापक सचिव मुणाल फराटे पाटील म्हणाल्या, आज प्रत्येक युवतीचा कल फास्टफुडकडे असतो. हे चुकीचे असून सकस आहार घेतला तरच शरीर सुदुढ राहते. ताणतणाव कमी होतो म्हणून विद्यार्थिनीनी आपल्या आरोग्याची काळजी घेत असताना आहाराविषयीदेखील सतर्क राहावे. तसेच निरोगी शरीरात निरोगी मन राहते, असेही त्या यावेळी म्हणाल्या.

Hello Pune Gramin Page No. 3 Oct 10, 2022 Powered by: erelego.com

Dated 10th October 2022 News about Hemoglobin Check up Camp and Health Camp was published in Dainik Lokmat.